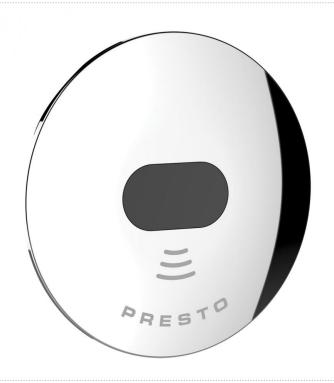

# **TECHNICAL DATA SHEET**

Range: Modular detection

Ref: 52500 - Modular sensor detection for washbasin, cross-partition 1-30mm, 3l/min, mains

#### > Function:

- Sensor trigger suitable for PRM, elderly, children and disabled people
   Starts and stops automatically by hand detection
   Person detection mode possible with specific parameters and installation

# > Detection range:

• Preset at 20cm (adjustable with Prestocom® kit)