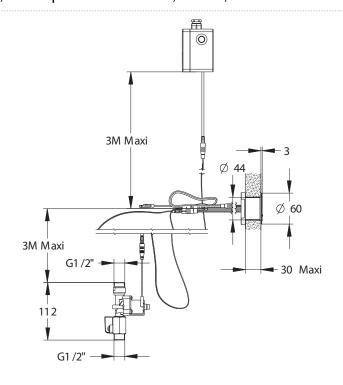

## > Hydraulic supply:

• On a MF G 1/2" (15x21) stop valve with cold or premixed water

#### > Installation recommendation:

- On panel or thin partition from 1 to 30mm
   Do not place in front of mirrors or reflective surfaces
   For hand detection mode (default), place the cell below the spout
   For person detection mode, consult the technical service

#### > Delivered with:

- 1 Detection module for thin partition1 Solenoid valve G1/2"
- 1 Transformer
- 2 cables of 3m
  1 MF G1/2" stop valve
  1 Installation manual