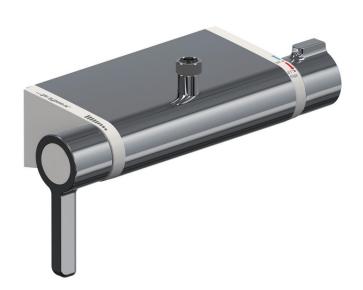

# **TECHNICAL DATA SHEET**

\_sanifirst

Range: Sanifirst - Healthcare taps

Ref: 75964 - MASTERMIX thermostatic shower mixer - Wall-mounted, upward outlet

### > Model

- Shower mixer, upward outlet, wall mounted
  Span 150 mm (+/-) 10 mm
- Ceramic cartridge and thermostatic cartridge compliant to NF EN 1111

- Factory set to 9 L / min at 3 bar
- Maximum flow rate adjustable to 6 9 12 L / min by the technical staff