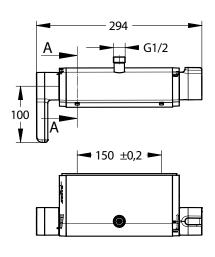

### > Model

- Shower mixer, upward outlet, wall mounted
  Span 150 mm (+/-) 10 mm
- Ceramic cartridge and thermostatic cartridge compliant to NF EN 1111

- Factory set to 9 L / min at 3 bar
- Maximum flow rate adjustable to 6 9 12 L / min by the technical staff

### > Connection

• Connection exclusively by means of a fixing plate with connection 3/4" span 150 mm