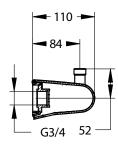

### > Connection

• Connection exclusively by means of a fixing plate with connection 3/4" span 150 mm