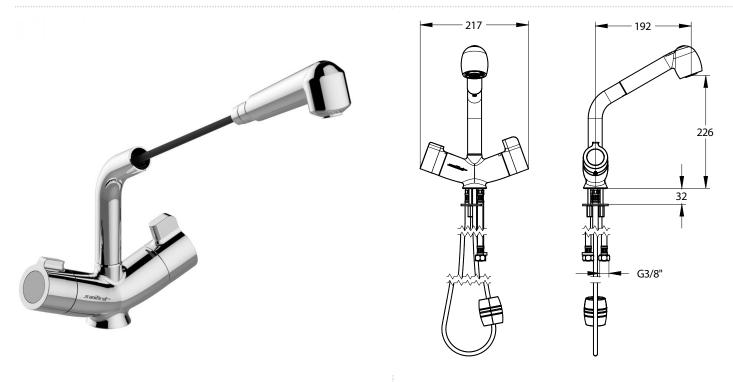

## **TECHNICAL DATA SHEET**

\_sanifirst

Range: Sanifirst - Tapware for healtcare establishments

Ref: 74047 - MASTERMIX thermostatic mixer for sink and maternity wards - Deck-mounted with pull-out spray he

## > Benefits of the product < br > < br > - Suitable for maternity wards and day nurseries

- MASTERMIX PATENTED RANGE
- Ingenious combination of a specific ceramic cartridge and thermostatic cartridge: safety and reliability.
   No cross-connection between hot water and cold water.
   Smooth internal and external black hose: limits the bacterial proliferation.
   Without check-valves

- without check-valves
  Body with smooth interior: limits the risk of bacterial proliferation
  Dual safety temperature limiter (38°C and 41°C) and adjustement of maximum flow limiter
  Temperature stability and anti-scalding safety
  Quick and easy Installation and maintenance.
  Safe thermal shock: only accessible by technical staff
  Pull-out spray head with 2 jets